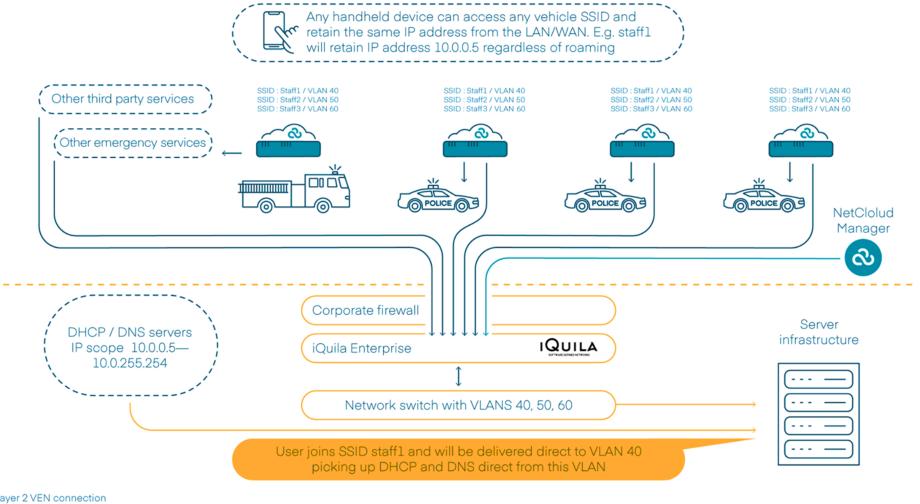

h battery and antenna

#### **Benefit**

Location independence, ease of set up, ruggedized for fire scene & carrier diversity



Pop Up Briefing Rooms



## Meet the Cradlepoint Hardware Family











IN-VEHICLE



R1900 Series 5G **Ruggedized Router** 



**IBR900 Series Ruggedized Router** 



**R920 Series Ruggedized Router** 



R2100 Series 5G **Ruggedized Router** 



### What is NCX?





## **NetCloud Exchange**



A secure network service that drastically reduces attack surface and unlocks operational agility

A network service that orchestrates traffic flows for optimal quality of experience and reliability

A security service that creates a logical access boundary around private resources through identity and context-based parameters





## **Extending WIFI Capabilities**



Layer 2 VEN connection

NetCloud connection







## Thank You

Graham Everington 07484 101247