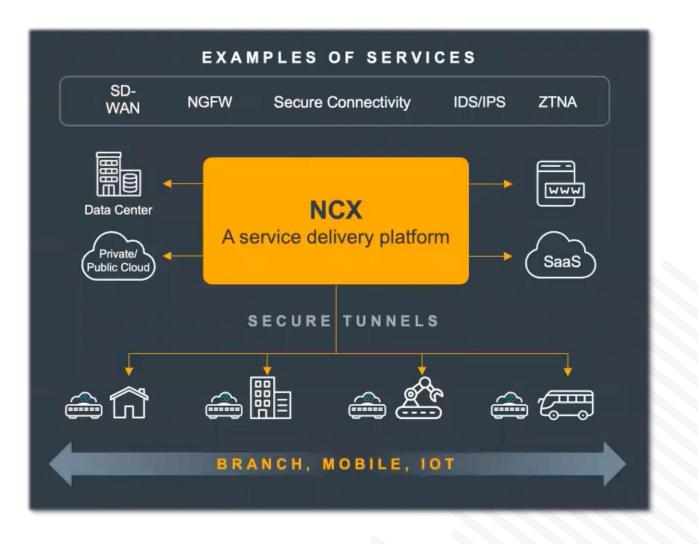

### What is NCX?

## **NetCloud Exchange**

A secure network service that drastically reduces attack surface and unlocks operational agility

A network service that orchestrates traffic flows for optimal quality of experience and reliability

A security service that creates a logical access boundary around private resources through identity and context-based parameters