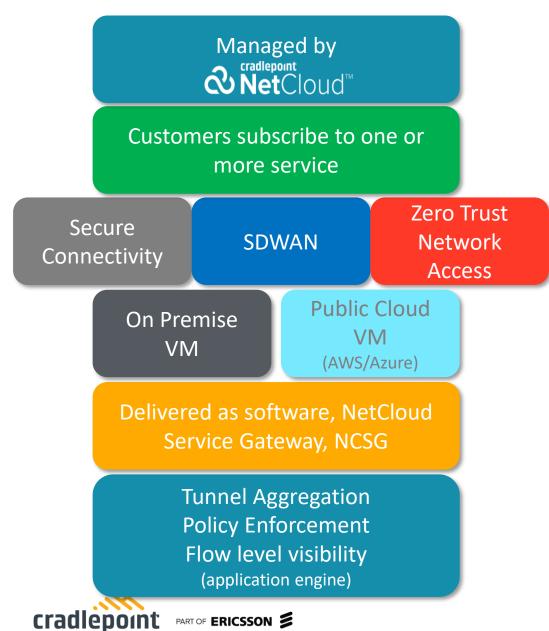

### What is NCX?

## **NetCloud Exchange**

A secure network service that drastically reduces attack surface and unlocks operational agility

A network service that orchestrates traffic flows for optimal quality of experience and reliability

A security service that creates a logical access boundary around private resources through identity and context-based parameters