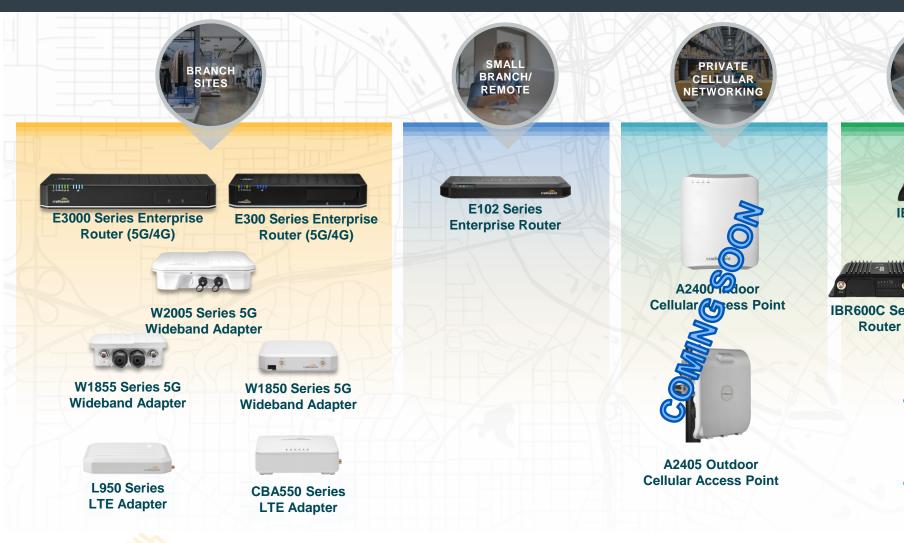

## Meet the Cradlepoint Hardware Family

IN-VEHICLE

R1900 Series 5G **Ruggedized Router** 

**IBR900 Series Ruggedized Router** 

**R920 Series Ruggedized Router** 

R2100 Series 5G **Ruggedized Router** 