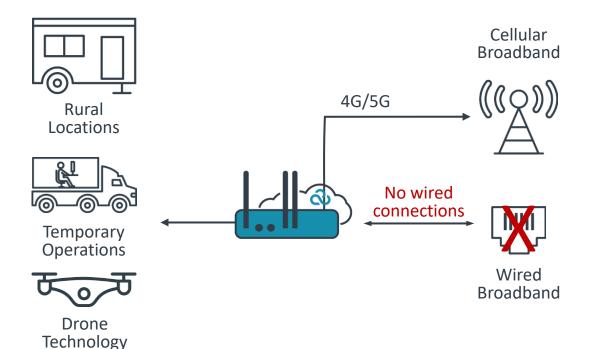

## Pop Up Major Incident Rooms

### **Fire and Rescue Service**

#### **Scenario**

Pop up briefing rooms and operations centres

#### Cause

Immediate connectivity required for emergency situations and drone team

#### **Solution**

Cloud managed Cradlepoint Branch or Mobile 4G router on one or more mobile networks, provided in pelicase with battery and antenna

#### **Benefit**

Location independence, ease of set up, ruggedized for fire scene & carrier diversity

Pop Up Briefing Rooms