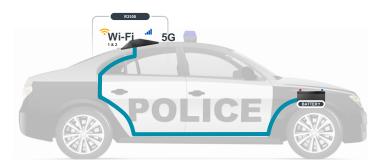

## **Connecting Vehicles Police**

Digital Signage

Video Cameras

Digital Video Recorder

AVL / GPS / Telematics

ANPR

#### **Problem**

Vehicles need to be fully connected for efficiency, safety and responsiveness

#### Cause

Lack of, or inefficient real time data communications to the fleet

#### **Solution**

Cradlepoint multi SIM, 4G Mobile routers with vehicle integration

#### Benefit

High availability and simplified operations Mobile becomes another network node

safer Lo